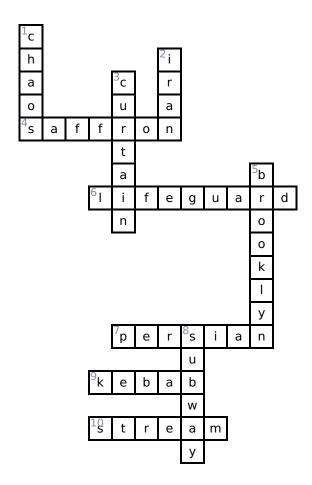

## 4. From the purple-flowered crocus, \_\_\_\_\_ is used to flavor and color foods. 6. Expert swimmers who watch over other swimmers to make sure they are safe. 7. A member of one of the peoples forming the modern Iranian nationality. 9. Cubes of meat (such as lamb or beef) marinated and cooked with vegetables usually on a skewer. 10. The continuous moving \_\_\_\_ of traffic didn't stop on the city streets. Down 1. The blackout caused \_\_\_\_ in the city. 2. A country in southwest Asia. 3. A \_\_\_\_ or hanging screen that divides two areas. 5. New York City is made up of various boroughs including \_\_\_\_. 8. The \_\_\_\_ is an electric underground railway.

## **Word Bank**

| IRAN    | PERSIAN   | KEBAB | BROOKLYN |
|---------|-----------|-------|----------|
| SUBWAY  | CURTAIN   | CHAOS | STREAM   |
| SAFFRON | LIFEGUARD |       |          |