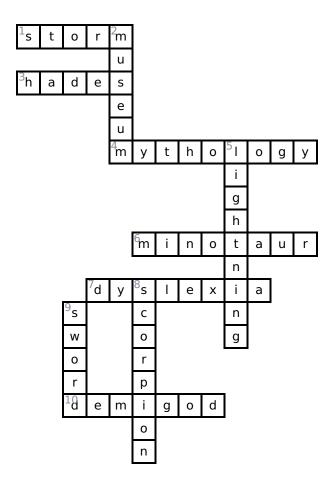

| 1 |    |   | 2 |   |  |   |  |  |
|---|----|---|---|---|--|---|--|--|
|   |    |   |   |   |  |   |  |  |
| 3 |    |   |   |   |  |   |  |  |
|   |    |   |   |   |  |   |  |  |
|   |    |   |   |   |  |   |  |  |
|   |    |   | 4 |   |  | 5 |  |  |
|   |    |   |   |   |  |   |  |  |
|   |    |   |   |   |  |   |  |  |
|   |    |   |   |   |  |   |  |  |
|   |    |   |   | 6 |  |   |  |  |
|   |    |   |   |   |  |   |  |  |
|   |    | 7 |   | 8 |  |   |  |  |
|   | 9  |   |   |   |  |   |  |  |
|   |    |   |   |   |  |   |  |  |
|   |    |   |   |   |  |   |  |  |
|   |    |   |   |   |  |   |  |  |
|   | 10 |   |   |   |  | I |  |  |
|   |    |   |   |   |  |   |  |  |
|   |    |   |   |   |  |   |  |  |
|   |    |   |   |   |  |   |  |  |

### Across

- **1.** A \_\_\_ rages at the beach house where Percy's parents met long ago.
- **3.** \_\_\_ accuses Percy of stealing his helm.
- **4.** Nancy transforms into one of the Furies from Greek .
- **6.** On their way to the countryside, Percy and his mother are attached by a \_\_\_\_.
- 7. Percy Jackson is a twelve-year-old New Yorker who has \_\_\_ and ADHD.
- **10.** When Percy wakes up at Camp Half-Blood, he's told that he is a \_\_\_\_.

#### **Down**

- 2. During a school trip to the \_\_\_\_, Percy's friend Grover is bullied.
- **5.** Percy is tasked by the Oracle to retrieve Zeus' stolen \_\_\_ bolt.
- 8. Luke tries to kill Percy by calling on a pit \_\_\_\_.
- 9. A pen from Mr. Brunner transforms into a \_\_\_\_.

#### **Word Bank**

| DYSLEXIA | MUSEUM   | MYTHOLOGY | SWORD     |
|----------|----------|-----------|-----------|
| STORM    | MINOTAUR | DEMIGOD   | LIGHTNING |
| HADES    | SCORPION |           |           |