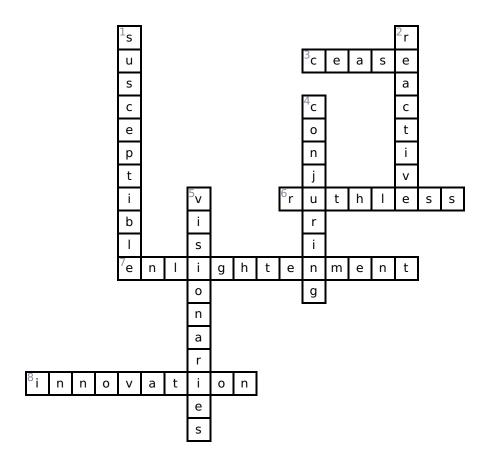

## Across

- 3. a line or ridge produced on paper or cloth by folding, pressing, or crushing
- **6.** having or showing no pity or compassion for others
- 7. the act of having greater knowledge or understanding of a subject or situation
- 8. the action or process of creating something new

#### Down

- 1. likely or liable to be influenced or harmed by a particular thing
- 2. showing a response to a stimulus
- **4.** the performance of tricks that are seemingly magical, typically involving sleight of hand
- 5. a person with original ideas about what the future will or could be like

## **Word Bank**

| CEASE     | VISIONARIES | RUTHLESS      | SUSCEPTIBLE |
|-----------|-------------|---------------|-------------|
| CONJURING | INNOVATION  | ENLIGHTENMENT | REACTIVE    |

# **Answer Key**