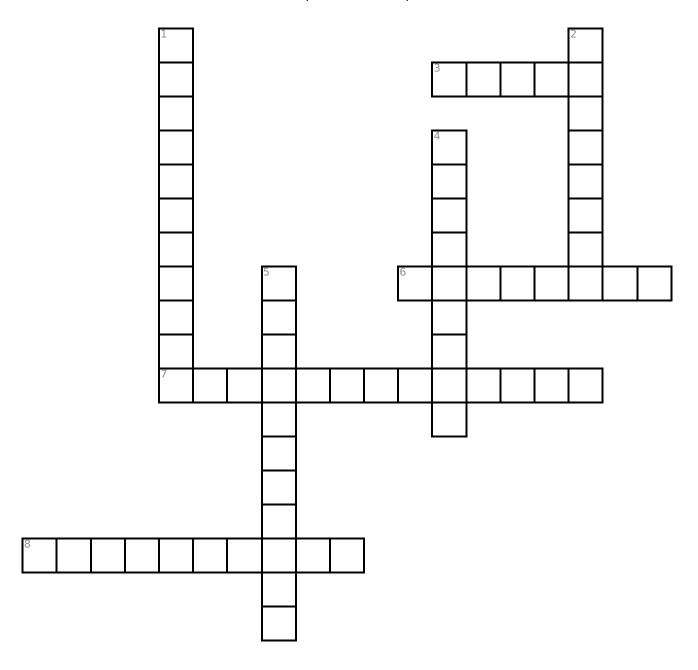

# **Green Lantern Legacy: Criss Cross**

Answer clues based on the content and vocabulary words from Green Lantern Legacy. Look for hints in the Word Bank. Print the puzzle or use it on your tablet, phone, or computer.

## Across

- 3. a line or ridge produced on paper or cloth by folding, pressing, or crushing
- **6.** having or showing no pity or compassion for others
- 7. the act of having greater knowledge or understanding of a subject or situation
- 8. the action or process of creating something new

#### Down

- 1. likely or liable to be influenced or harmed by a particular thing
- 2. showing a response to a stimulus
- **4.** the performance of tricks that are seemingly magical, typically involving sleight of hand
- 5. a person with original ideas about what the future will or could be like

## **Word Bank**

| CEASE     | VISIONARIES | RUTHLESS      | SUSCEPTIBLE |
|-----------|-------------|---------------|-------------|
| CONJURING | INNOVATION  | ENLIGHTENMENT | REACTIVE    |