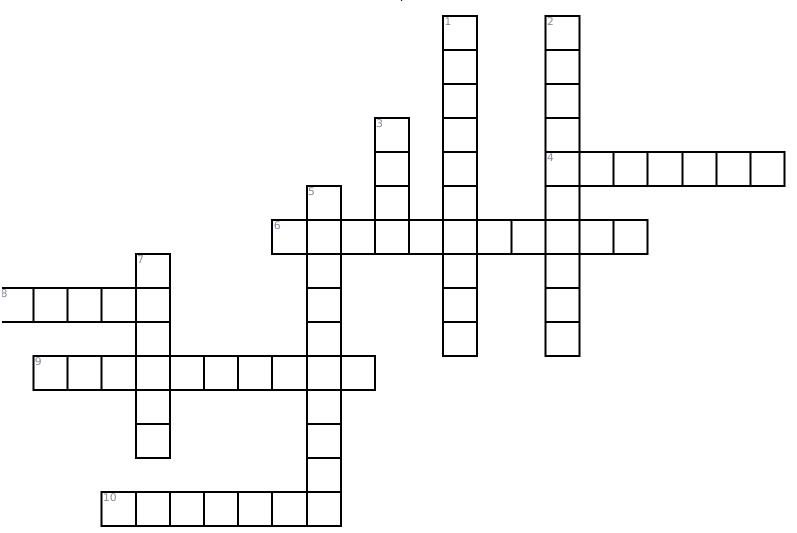

## Extra Yarn: Criss Cross

Answer clues based on the content and vocabulary words from Extra Yarn. Look for hints in the Word Bank. Print the puzzle or use on your tablet, phone, or computer.

## Across

- 4. What does Annabelle make for everyone in town?
- 6. According to Mr. Norman, Annabelle's sweaters are a \_\_\_\_\_\_.
- **8.** When the archduke finds the box empty, he yells a \_\_\_\_\_ at Annabelle.
- **9.** The archduke wanted to buy the \_\_\_\_\_ box of yarn.
- **10.** Nate was \_\_\_\_\_ of Annabelle's sweater.

## Down

- 1. Amazing, interesting; Annabelle was a \_\_\_\_\_ girl.
- 2. Mr Norman though making sweaters for the whole class was \_\_\_\_\_.
- 3. When Annabelle finds the yarn she decides to \_\_\_\_\_ clothes for her and her dog.
- 5. What Nate thinks of the sweater at first; silly, strange, odd.
- 7. To command or order something from someone.

## **Word Bank**

| KNIT        | SWEATER    | RIDICULOUS | JEALOUS |
|-------------|------------|------------|---------|
| DISTRACTION | IMPOSSIBLE | REMARKABLE | DEMAND  |
| MIRACULOUS  | CURSE      |            |         |