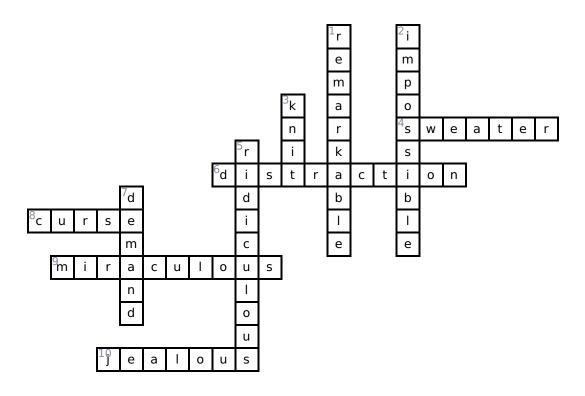

## Extra Yarn: Criss Cross

Answer clues based on the content and vocabulary words from Extra Yarn. Look for hints in the Word Bank. Print the puzzle or use on your tablet, phone, or computer.

## Across

- 4. What does Annabelle make for everyone in town?
- 6. According to Mr. Norman, Annabelle's sweaters are a \_\_\_\_\_\_.
- **8.** When the archduke finds the box empty, he yells a \_\_\_\_\_ at Annabelle.
- **9.** The archduke wanted to buy the \_\_\_\_\_ box of yarn.
- **10.** Nate was \_\_\_\_\_ of Annabelle's sweater.

## Down

- 1. Amazing, interesting; Annabelle was a \_\_\_\_\_ girl.
- 2. Mr Norman though making sweaters for the whole class was \_\_\_\_\_.
- 3. When Annabelle finds the yarn she decides to \_\_\_\_\_ clothes for her and her dog.
- 5. What Nate thinks of the sweater at first; silly, strange, odd.
- 7. To command or order something from someone.

## **Word Bank**

| KNIT        | SWEATER    | RIDICULOUS | JEALOUS |
|-------------|------------|------------|---------|
| DISTRACTION | IMPOSSIBLE | REMARKABLE | DEMAND  |
| MIRACULOUS  | CURSE      |            |         |

**Answer Key** 