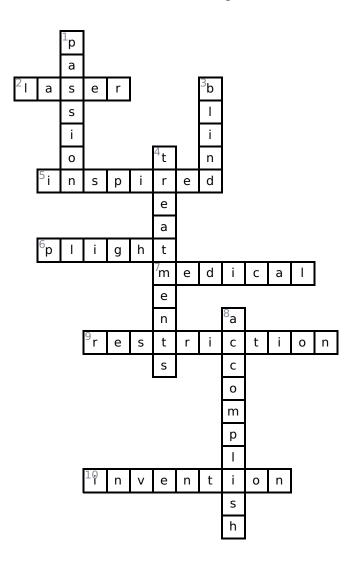

|   |   | 1 |    |   |   |   |   |  |   |   |
|---|---|---|----|---|---|---|---|--|---|---|
|   |   |   |    | _ |   |   | _ |  |   |   |
| 2 |   |   |    |   |   | 3 |   |  |   |   |
|   |   |   |    |   |   |   |   |  |   |   |
|   |   |   |    |   |   |   |   |  |   |   |
|   |   |   |    |   | 4 |   |   |  |   |   |
|   | 5 |   |    |   |   |   |   |  |   |   |
|   |   |   |    |   |   |   |   |  |   |   |
|   |   |   |    |   |   |   |   |  |   |   |
|   | 6 |   |    |   |   |   |   |  |   | - |
|   |   |   |    |   | 7 |   |   |  |   |   |
|   |   |   |    |   |   | , |   |  |   |   |
|   |   |   |    |   |   |   | 8 |  |   |   |
|   |   |   | 9  |   |   |   |   |  |   |   |
|   |   |   |    |   |   |   |   |  |   |   |
|   |   |   |    |   |   |   |   |  |   |   |
|   |   |   |    |   |   |   |   |  |   |   |
|   |   |   |    |   |   |   |   |  |   |   |
|   |   | , |    |   |   |   |   |  | • |   |
|   |   |   | 10 |   |   |   |   |  |   |   |
|   |   |   |    |   |   |   |   |  |   |   |
|   |   |   |    |   |   |   |   |  |   |   |

## Across

- **2.** a piece of equipment that produces a powerful narrow beam of light that can be used in medical operations, to cut metals, or to make patterns of light for entertainment
- **5.** to give someone the idea for something
- **6.** a very bad situation that someone is in
- **7.** treating illness or injury
- 9. a rule or law that limits or controls what people can do
- **10.** a useful machine, tool, instrument etc that has been invented

#### Down

- 1. a very strong belief or feeling about something
- 3. unable to see
- 4. something that is done to cure someone who is injured or ill
- 8. to succeed in doing something, especially after trying very hard