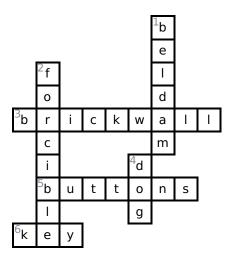

## **Coraline: Criss Cross**

After reading *Coraline* by Neil Gaiman use this printable and interactive Criss Cross puzzle. All clues relate to the content of the story.

| Across                                                                                                                                                                        |
|-------------------------------------------------------------------------------------------------------------------------------------------------------------------------------|
| <ul><li>3. What is behind the door Coraline finds?</li><li>5. Coraline's other father's eyes are made of</li><li>6. Coraline turns her black into a necklace.</li></ul>       |
| Down                                                                                                                                                                          |
| <ul> <li>1. The three girls trapped in the mirror call the "other mother" the</li> <li>2. The names of the other women in Coraline's house are Miss Spink and Miss</li> </ul> |
| • 4. The usher at the house happens to be a                                                                                                                                   |
| Word Bank                                                                                                                                                                     |

DOG

BELDAM

FORCIBLE

KEY

BRICK WALL

BUTTONS

## **Answer Key**